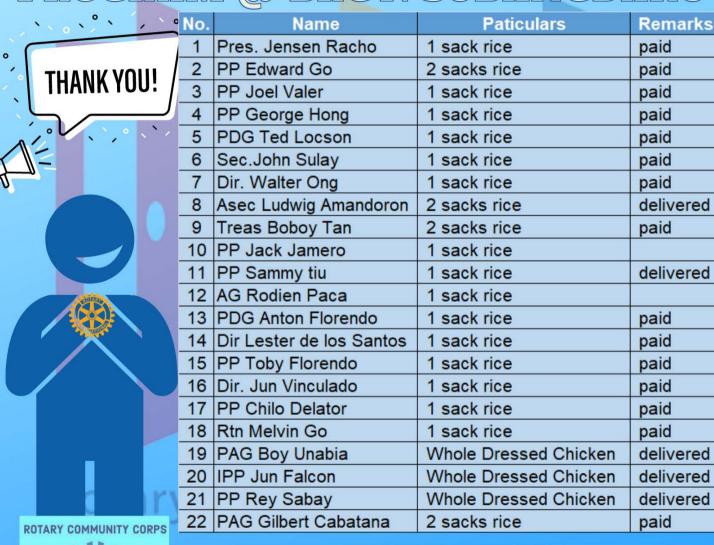

Secretary, R.Y. 20-21 1. Pres. Jensen Racho

Sec. Antonio "John" Sulay II The Attendees of the Governors Visits are as follows:

| 2.DITO Jeff Tan      | 15. Dir. Robert Barquilla    | 26. Rtn Marlon Pajulas  |
|----------------------|------------------------------|-------------------------|
| 3.PDG Ted Locson     | 16. Dir Jun Vinculado        | 27. Rtn Roland Bantilan |
| 4.PDG Anton Florendo | 17. PP Toby Florendo         | 28. Rtn Janoz Viscayno  |
| 5. IPP Jun Falcon    | 18. CICO Lester delos Santos | 29. Dir Joshua Lim      |
| 6.PP Sammy Tiu       | 19. VP Aldrin Bantilan       | 30. Sec John Sulay      |
| 7. AG Rodien Paca    | 20. PP George Hong           |                         |
| 8.PAG Tony Ynoc      | 21. Rtn Silver Cepeda        | Guests                  |
| 9. PAG Bert Cabataña | 22. Rtn. Naoya Osawa         | 1.DG Riz Reyes          |
| 10.PAG Boy Unabia    | 23. Dir. Kit Daleon          | 2. DS Cary Beatisula    |
| 11.PP Chilo Delator  | 24. Dir Nestor Toledo        |                         |

14. PP Al Alcibar

12. ASec. Ludwig Amandoron

13. Treas. Boboy Tan Tonight, Engr. Jun Vinculado a Marine Engineer, Marine surveyor and has a long experience in Maritime services will now talk on the topic "Maritime Business, Challenges and Opportunities"