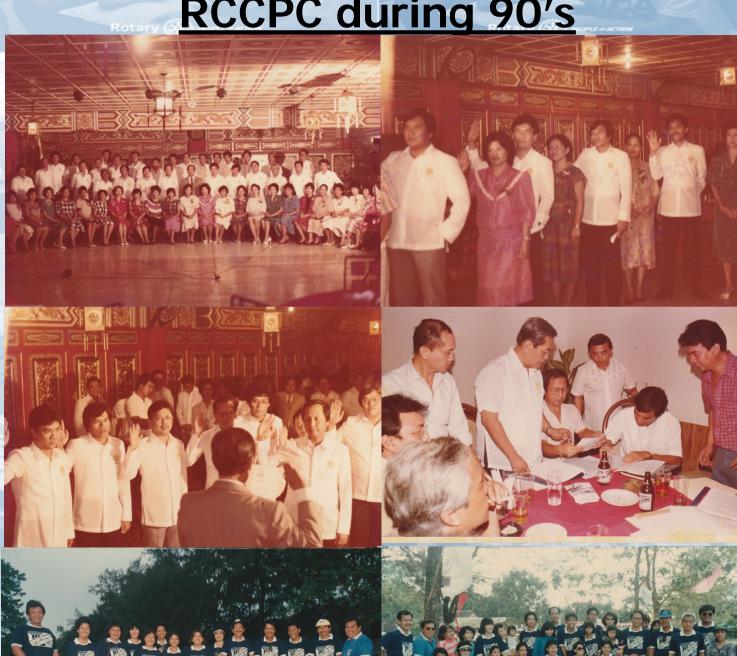

d organization that was once a nucleus of five visionaries became a club of 34 gentlemen who convened charter members in the middle of June 1985 to bear witness to the first set of officers. Antonio "Jun" Elumir, who was then the Phil. Ports Authority Officer, was the Charter President. With him at the helm was Manuel "Manny" Granada, the charter vice-president, Jacinto "Boy" Jamero and "Rey" Sanggalang were the charter secretary and charter treasurer, respectively. These gentlemen who were the prime movers for the organization of our club were equally accorded those distinct and rare positions which can only happen once in a history of a club.

Pepe Casing was honored with the venerable title of "Godfather".

# Rotary Club of Cebu Port Centre Rotary Opens Opportunities RCCPC during 90'S









"BE A FRIEND"





ANTONIO "Anton" FLORENDO R.Y. 1995 - 1996

"ACT WITH INTEGRITY, SERVICE WITH LOVE, WORK FOR PEACE" PAST DISTRICT GOVERNOR





EDWARD "Ed" GO R.Y. 1996 - 1997

BUILD THE FUTURE WITH **ACTION AND VISION"** CHARTER MEMBER





FRANCISCO "Frank" MALILONG JR. R.Y. 1997 - 1998

"SHOW ROTARY CARES"





TEODORO "Ted" LOCSON JR. R.Y. 1998 - 1999

"FOLLOW YOUR ROTARY DREAM" PAST DISTRICT GOVERNOR





NARCISCO "Sing" SOLON R.Y. 1999 - 2000 "ACT WITH CONSISTENCY, CREDIBILITY,

CONTINUITY"





ALEJO "AI" ALCIBAR R.Y. 2000 - 2001 "CREATE AWARENESS, TAKE ACTION"





**EDUARDO "Edward" SY** R.Y. 2001 - 2002







**ELIEZER "Ely" CELESTINO** R.Y. 2002 - 2003 "SOW THE SEEDS OF LOVE"





JUANITO "June" LUNA R.Y. 2003 - 2004 "LEND A HAND"





**GEORGE "George" HONG** R.Y. 20