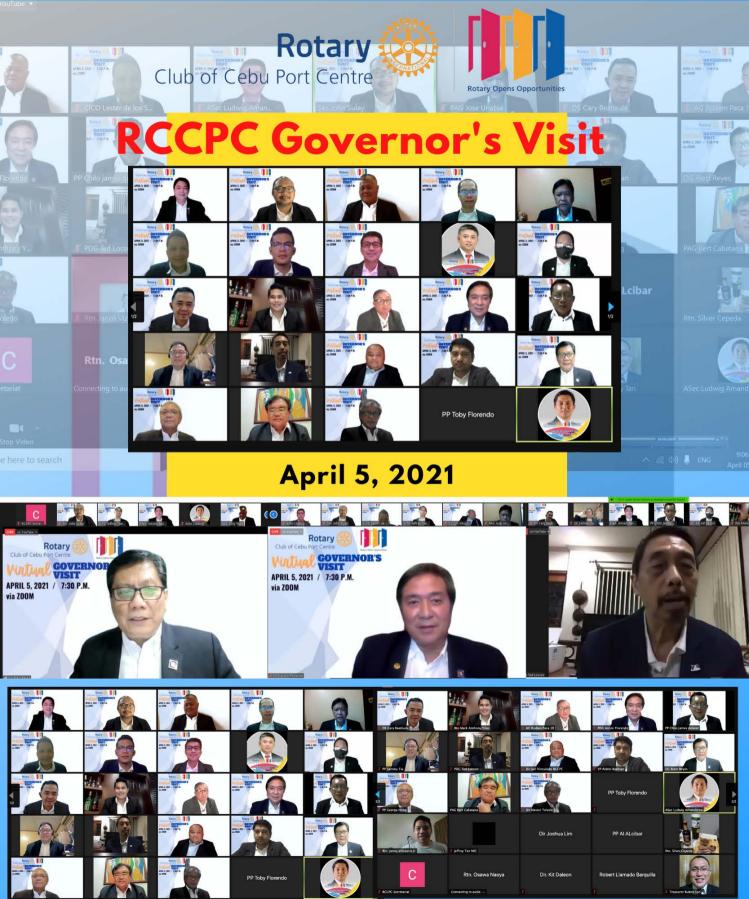

and Medicines to the Barangays in Cebu City, Mandaue City and to the Northern towns of Cebu Province (Medillin, San Remergio, Bogo etc..)

Governors Visit - On April 5,2021 our District Governor Rodel Riezel Reyes and District Secretary Cary Beatisula attended one of the important event in our club for the Rotary year. The President of our Club Pres Jensen Racho reported to the District Governor the achieved RI goals and District Challenge. The Pres showed an AVP slides of all our club Service projects that contributed to the 7 Areas of focus of Rotary. A short committee report was given by PAG Tony Ynoc (TRF), PAG Boy Unabia (Service) and PP Chilo Delator (Membership).

The District Governor congratulated and praised the achievements of the club in TRF giving, End poilio giving and being a 100% Paul Harris Society Club. The Governor also thanked our Pres Jensen Racho and the Board of directors for showing great example that despite of the Covid 19 pandemic. We Still take the lead to help our community for truly doing acts of true blooded Rotarian.

The District Secretary Cary Beatisula rated our club as 5 star Rotary Club for complying diligently our club monthly reports and updating.

### **SECRETARY'S**

25. Rtn Mark Ynoc

our Social media page regularly. He praises our Club Admin, Club Secretaries a job well done. Lastly, on that evening our Club leaders PDG Anton Florendo, PDG TEd Locson annd AG Rodein Paca delivered short messages of thanks and gratittude to our District officers for their Guidance and Leadership to make this a succesfull Rotary year.

Secretary, R.Y. 20-21 1. Pres. Jensen Racho

Sec. Antonio "John" Sulay II The Attendees of the Governors Visits are as follows:

| 2.DITO Jeff Tan      | 15. Dir. Robert Barquilla    | 26. Rtn Marlon Pajulas  |
|----------------------|------------------------------|-------------------------|
| 3.PDG Ted Locson     | 16. Dir Jun Vinculado        | 27. Rtn Roland Bantilan |
| 4.PDG Anton Florendo | 17. PP Toby Florendo         | 28. Rtn Janoz Viscayno  |
| 5. IPP Jun Falcon    | 18. CICO Lester delos Santos | 29. Dir Joshua Lim      |
| 6.PP Sammy Tiu       | 19. VP Aldrin Bantilan       | 30. Sec John Sulay      |
| 7. AG Rodien Paca    | 20. PP George Hong           |                         |
| 8.PAG Tony Ynoc      | 21. Rtn Silver Cepeda        | Guests                  |
| 9. PAG Bert Cabataña | 22. Rtn. Naoya Osawa         | 1.DG Riz Reyes          |
| 10.PAG Boy Unabia    | 23. Dir. Kit Daleon          | 2. DS Cary Beatisula    |
| 11.PP Chilo Delator  | 24. Dir Nestor Toledo        |                         |