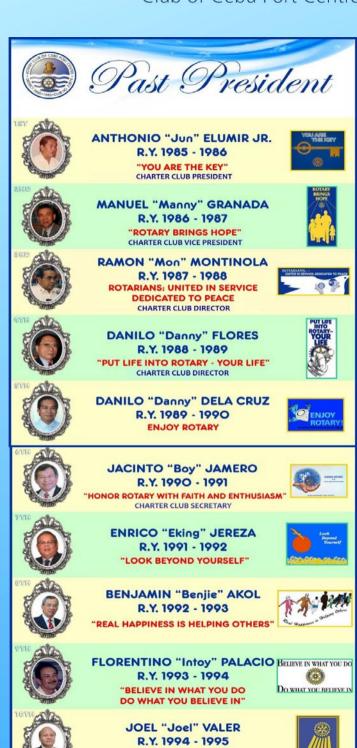

nization that was once a nucleus of five visionaries became a club of 34 gentlemen who convened charter members in the middle of June 1985 to bear witness to the first set of officers. Antonio "Jun" Elumir, who was then the Phil. Ports Authority Officer, was the Charter President. With him at the helm was Manuel "Manny" Granada, the charter vice-president, Jacinto "Boy" Jamero and "Rey" Sanggalang were the charter secretary and charter treasurer, respectively. These gentlemen who were the prime movers for the organization of our club were equally accorded those distinct and rare positions which can only happen once in a history of a club.

Pepe Casing was honored with the venerable title of "Godfather".

# Rotary Club of Cebu Port Centre Rotary Opens Opportunities RCCPC during 90'S









"BE A FRIEND"





ANTONIO "Anton" FLORENDO R.Y. 1995 - 1996

"ACT WITH INTEGRITY, SERVICE WITH LOVE, WORK FOR PEACE" PAST DISTRICT GOVERNOR





EDWARD "Ed" GO R.Y. 1996 - 1997

BUILD THE FUTURE WITH **ACTION AND VISION"** CHARTER MEMBER





FRANCISCO "Frank" MALILONG JR. R.Y. 1997 - 1998

"SHOW ROTARY CARES"





TEODORO "Ted" LOCSON JR. R.Y. 1998 - 1999

"FOLLOW YOUR ROTARY DREAM" PAST DISTRICT GOVERNOR





NARCISCO "Sing" SOLON R.Y. 1999 - 2000 "ACT WITH CONSISTENCY, CREDIBILITY,

CONTINUITY"





ALEJO "AI" ALCIBAR R.Y. 2000 - 2001 "CREATE AWARENESS, TAKE ACTION"





**EDUARDO "Edward" SY** R.Y. 2001 - 2002







**ELIEZER "Ely" CELESTINO** R.Y. 2002 - 2003 "SOW THE SEEDS OF LOVE"





JUANITO "June" LUNA R.Y. 2003 - 2004 "LEND A HAND"





**GEORGE "George" HONG** R.Y. 2004 - 2